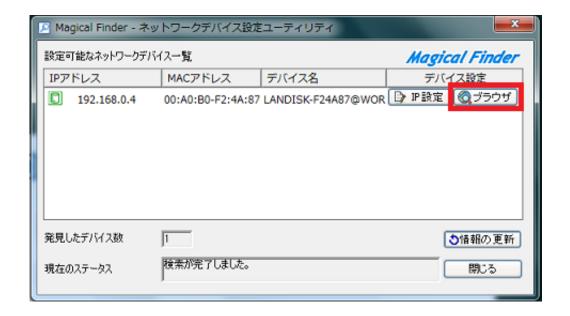

Io Data Magical Finder For Mac

1/5

Io Data Magical Finder For Mac

2/5

I-O DATA Magical Finder Ver 3 01 is a program released by the software company I-O DATA DEVICE, INC.. By clicking the [IP setup] button in 'Magical Finder', The [IP address setup] screen is displayed as shown below.. Magic Desktop is a handy utility that allows you to customize the look of everything on your desktop.

- 1. io data magical finder
- 2. io data landisk magical finder
- 3. i-o data magical finder ver.3.14

Jul 03, 2018 'Magical Finder' is an application that easily finds and sets network devices such as I-O DATA NAS, router, access point and network camera connected to the same local area network.

Before you use the Magial Finder, you need to connect your iPhone, iPad or iPod to the router or the access point by Wi-Fi.. 'Magical Finder' is an application that easily finds and sets network devices such as I-O DATA NAS, router, access point and Detwork camera connected to the same local area network. Jihosoft ITunes Backup Unlocker download free for windows 10 profree version

#### Colorado Usb 19200 Drivers For Mac

Magical Finder' is an application that easily finds and sets network devices such as I-O DATA NAS, router, access point and Detwork camera connected to the same local area network.. Get and manage your themes, visual styles, icons, wallpapers, mouse cursors, etc.. Please check product manual and support library of I-O DATA website for details.. Hp probook 4430s wifi drivers for mac Dupport IPv6 network setting \*You can change the IPv6 network parameters of the found device too.. Prindable devices by Magical Finder Please check the I-O DATA product manual to see if your device is findable.. Findable devices, see below Deen setting website \*You can access the setting website of the found device.. === switch ==== I-O DATA switch BSH series ==== VPN BOX ==== I-O DATA BOX device BX-VP1 series ==== Network camera ==== TS-WLCAM, TS-WLCAM/V, TS-WPTCAM, TS-PTCAM/POE, TS-WLC2, TS-WLC2 ==== Network Audio Server ==== HFAS1 series, HFAS1-X series HDL-RAHF series, RAHF-S series.. Change network setting \*You can change the network parameters of the found device such as IP address, DHCP ON/OFF, subnet mask, default gateway and so on.. Find network devices Magical Finder searches the network to which the iPhone or iPad that launched this application is connected and can find I-O DATA devices connected to the same network.. From one interface Magical Finder Magical Finder Title: A4tate Created Date: 9/4/2008 8:37:27 AM. 773a7aa168 mac book pro 2014 for sale