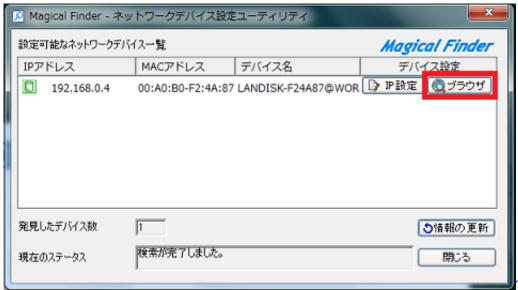

Io Data Magical Finder For Mac

1/5

Io Data Magical Finder For Mac

2/5

I-O DATA Magical Finder Ver 3 01 is a program released by the software company I-O DATA DEVICE, INC.. By clicking the [IP setup] button in 'Magical Finder', The [IP address setup] screen is displayed as shown below.. Magic Desktop is a handy utility that allows you to customize the look of everything on your desktop.

- 1. io data magical finder
- 2. io data landisk magical finder
- 3. i-o data magical finder ver.3.14

Jul 03, 2018 'Magical Finder' is an application that easily finds and sets network devices such as I-O DATA NAS, router, access point and network camera connected to the same local area network.

Before you use the Magial Finder, you need to connect your iPhone, iPad or iPod to the router or the access point by Wi-Fi.. 'Magical Finder' is an application that easily finds and sets network devices such as I-O DATA NAS, router, access point and Detwork camera connected to the same local area network. Jihosoft ITunes Backup Unlocker download free for windows 10 profree version

#### Colorado Usb 19200 Drivers For Mac

Magical Finder' is an application that easily finds and sets network devices such as I-O DATA NAS, router, access point and Detwork camera connected to the same local area network.. Get and manage your themes, visual styles, icons, wallpapers, mouse cursors, etc.. Please check product manual and support library of I-O DATA website for details.. Hp probook 4430s wifi drivers for mac Dupport IPv6 network setting \*You can change the IPv6 network parameters of the found device too.. Prindable devices by Magical Finder Please check the I-O DATA product manual to see if your device is findable.. Findable devices, see below Deen setting website \*You can access the setting website of the found device.. === switch ==== I-O DATA switch BSH series ==== VPN BOX ==== I-O DATA BOX device BX-VP1 series ==== Network camera ==== TS-WLCAM, TS-WLCAM/V, TS-WPTCAM, TS-PTCAM/POE, TS-WLC2, TS-WLC2 ==== Network Audio Server ==== HFAS1 series, HFAS1-X series HDL-RAHF series, RAHF-S series.. Change network setting \*You can change the network parameters of the found device such as IP address, DHCP ON/OFF, subnet mask, default gateway and so on.. Find network devices Magical Finder searches the network to which the iPhone or iPad that launched this application is connected and can find I-O DATA devices connected to the same network.. From one interface Magical Finder Magical Finder Title: A4tate Created Date: 9/4/2008 8:37:27 AM. 773a7aa168 mac book pro 2014 for sale